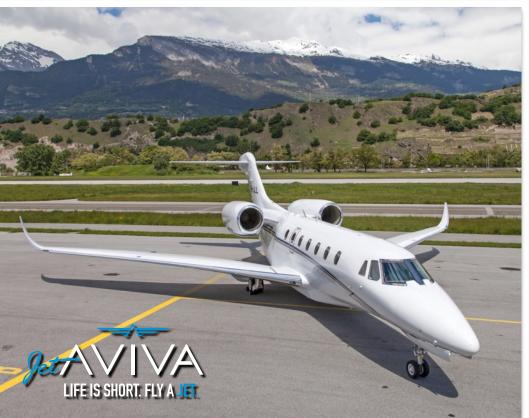

## **EXTERIOR & PAINT:**

Refurbished in 2010 with a Custom Paint Scheme.

Overall White with Light Blue, Dark Blue, and Gold striping.