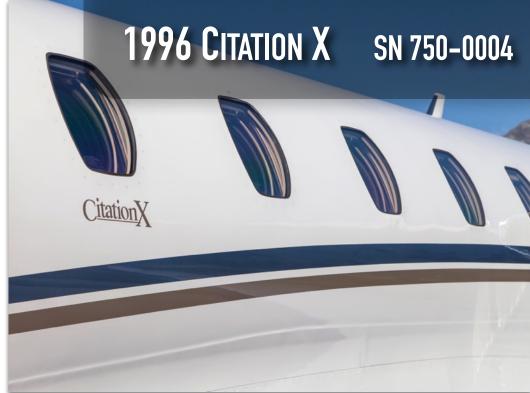

YEAR & MODEL: 1996 CITATION X AIRFRAME TT: 5,725

**SERIAL NUMBER:** 750-0004 **ENGINE TT:** 5,197/5,650

REGISTRATION: HB-JLL LOCATION: SWITZERLAND

## **EXTERIOR & PAINT:**

Refurbished in 2010 with a Custom Paint Scheme.

Overall White with Light Blue, Dark Blue, and Gold striping.