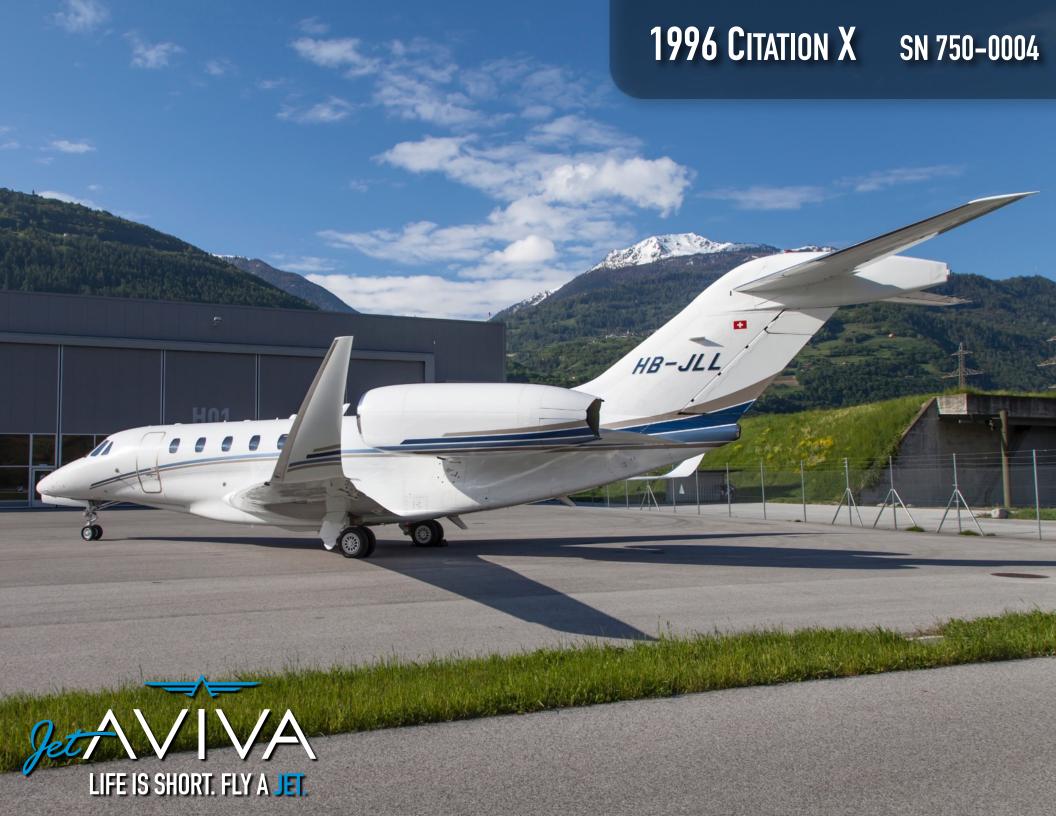

## **EXTERIOR & PAINT:**

Refurbished in 2010 with a Custom Paint Scheme.

Overall White with Light Blue, Dark Blue, and Gold striping.