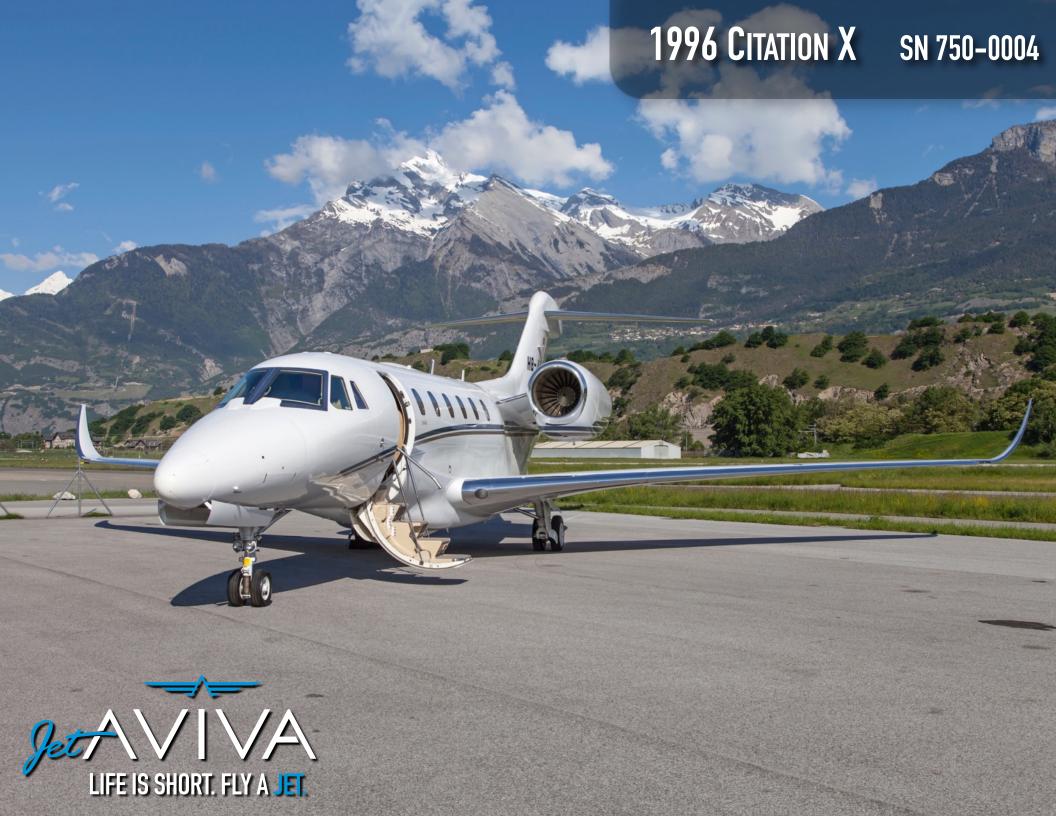

## **EXTERIOR & PAINT:**

Refurbished in 2010 with a Custom Paint Scheme.

Overall White with Light Blue, Dark Blue, and Gold striping.