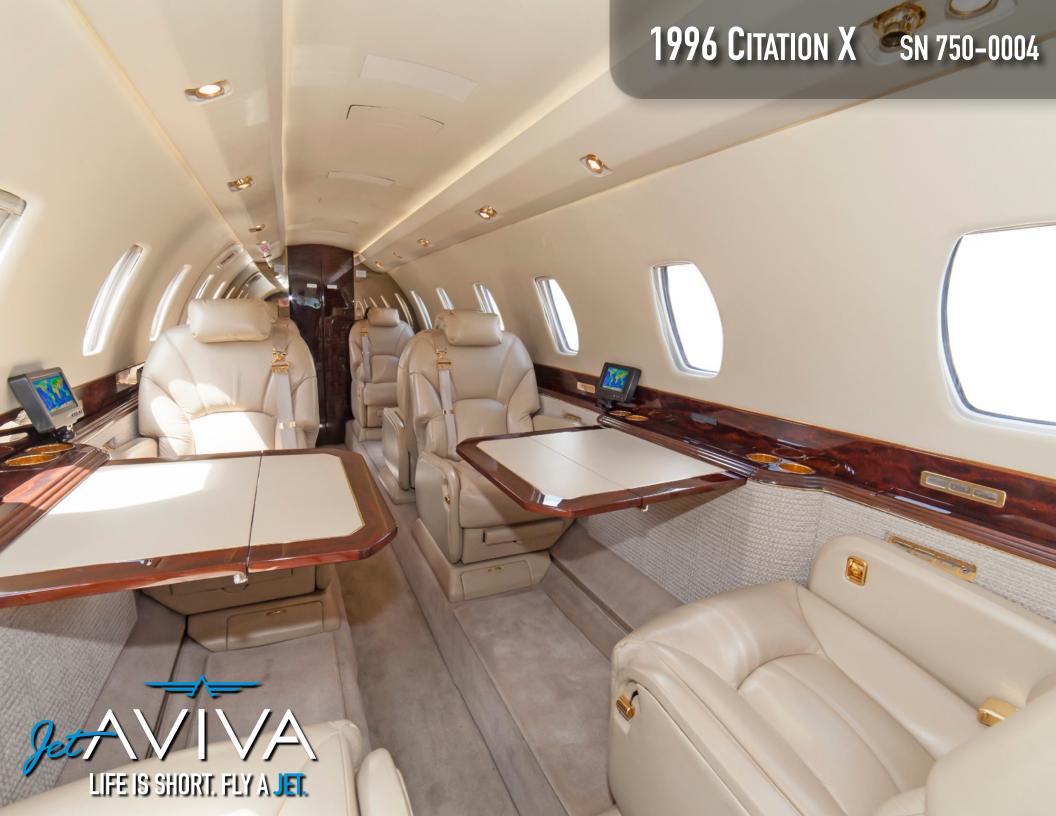

## INTERIOR & CABIN:

2005 Refurbished Interior. Executive eight passenger interior configuration. Featuring upholstered light tan leather seats and mahogany wood veneer cabinetry

**MORE INFO** 

www.jetAVIVA.com sales@jetaviva.com +1.512.410.0295