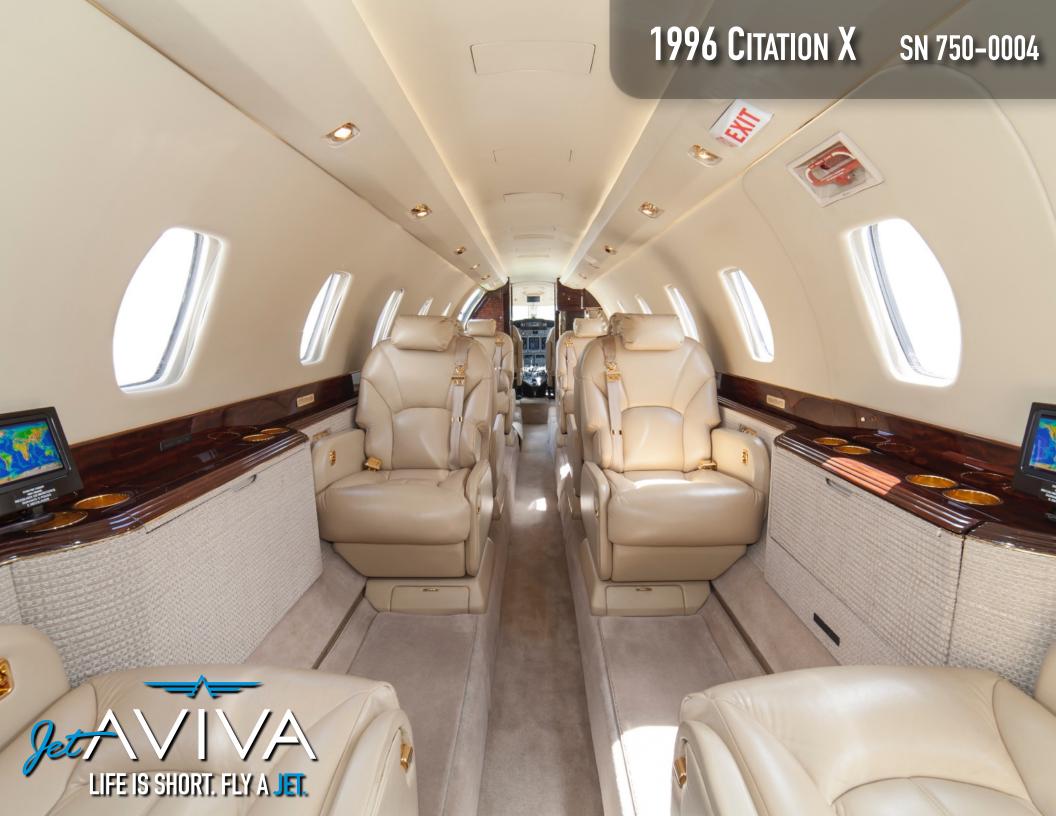

## INTERIOR & CABIN:

2005 Refurbished Interior. Executive eight passenger interior configuration. Featuring upholstered light tan leather seats and mahogany wood veneer cabinetry

**MORE INFO** 

www.jetAVIVA.com sales@jetaviva.com +1.512.410.0295