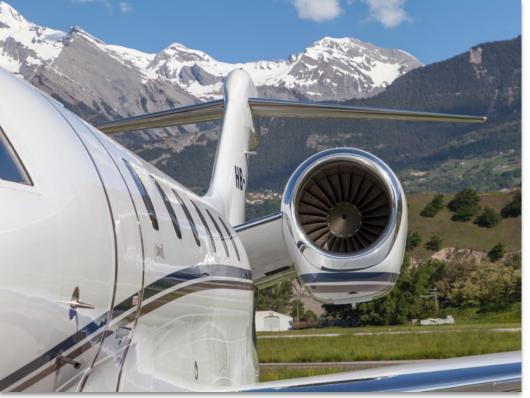

#### **ENGINE:**

Rolls Royce AE-3007C Engines 1,225 Hours SOH Enrolled in Rolls Royce Corporate Care

## **EXTERIOR & PAINT:**

Refurbished in 2010 with a Custom Paint Scheme.

Overall White with Light Blue, Dark Blue, and Gold striping.