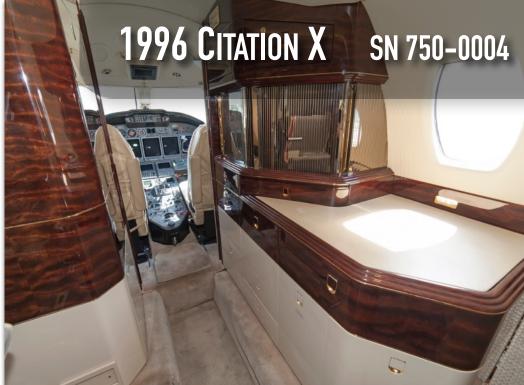

### **AVIONICS:**

Honeywell Primus FMZ 2000 with GPS
DU-870 5-tube
Dual Honeywell 12 Channel GPS
Laseref IV IRS

Honeywell Primus 880 Weather Radar

Dual Honeywell RCZ-850 Nav

Dual Honeywell DM-850

Honeywell KHF-950 with Coltech SECAL Dual Honeywell TR-850 with 8.33 kHz Spacing

> Dual Honeywell RNZ-850 ADF Dual Honeywell Primus 2000 IFCS

> > Global SAT AFIS

MagnaStar C-2000 with Dual handsets and Satcom Aero
TCAS II with Version 7.1 Software Upgrade
Honeywell Mark V EGPWS with Wind Shear
Honeywell DL-950 Data Loader