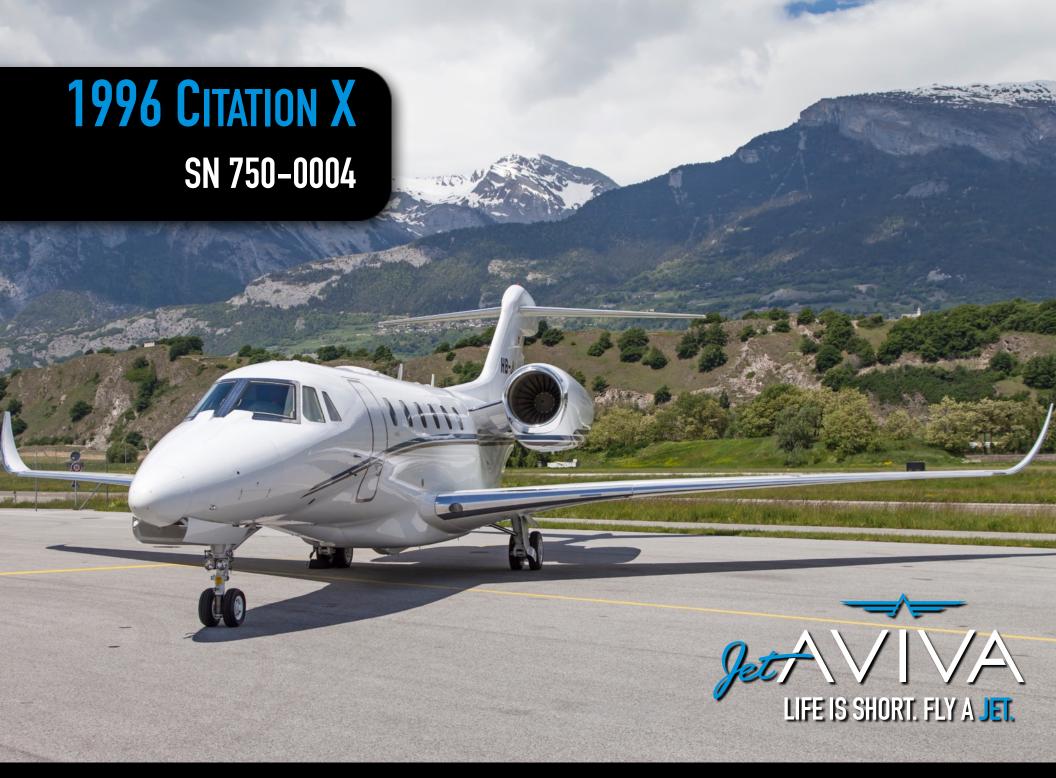

YEAR & MODEL: 1996 CITATION X AIRFRAME TT: 5,725

**SERIAL NUMBER:** 750-0004 **ENGINE TT:** 5,197/5,650

REGISTRATION: HB-JLL LOCATION: SWITZERLAND