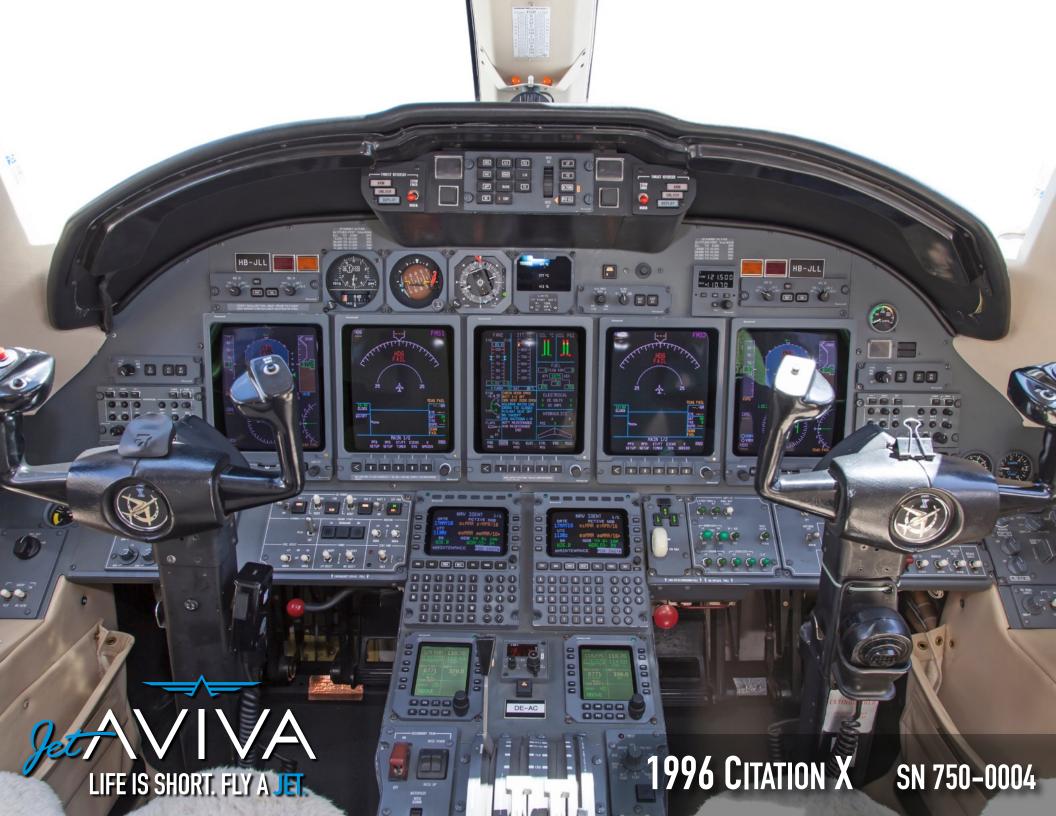

### **AVIONICS:**

Honeywell Primus FMZ 2000 with GPS
DU-870 5-tube
Dual Honeywell 12 Channel GPS
Laseref IV IRS

Honeywell Primus 880 Weather Radar

Dual Honeywell RCZ-850 Nav

Dual Honeywell DM-850

Honeywell KHF-950 with Coltech SECAL Dual Honeywell TR-850 with 8.33 kHz Spacing

> Dual Honeywell RNZ-850 ADF Dual Honeywell Primus 2000 IFCS

> > Global SAT AFIS

MagnaStar C-2000 with Dual handsets and Satcom Aero
TCAS II with Version 7.1 Software Upgrade
Honeywell Mark V EGPWS with Wind Shear
Honeywell DL-950 Data Loader