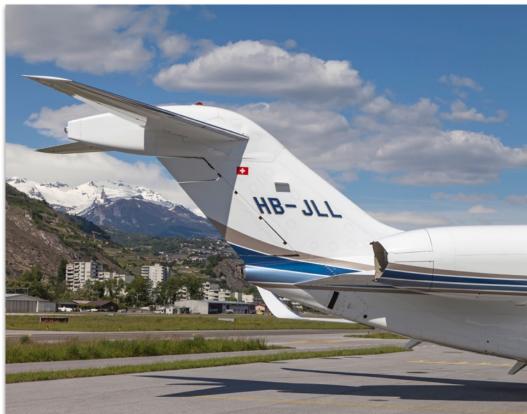

YEAR & MODEL: 1996 CITATION X AIRFRAME TT: 5,725

**SERIAL NUMBER:** 750-0004 **ENGINE TT:** 5,197/5,650

REGISTRATION: HB-JLL LOCATION: SWITZERLAND

## **EXTERIOR & PAINT:**

Refurbished in 2010 with a Custom Paint Scheme.

Overall White with Light Blue, Dark Blue, and Gold striping.